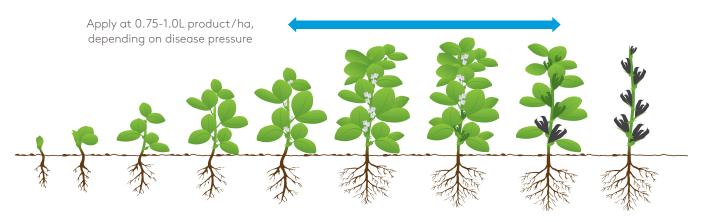

Ideally positioned at the late flower/first pods forming stage to provide robust rust protection and green leaf retention to benefit yield.

# **Application Information**

Water volume: 200-300L/ha

**Spray quality:** Medium

LERAP: B