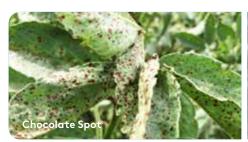

## **Key Benefits**

- SERAPHIN™ combines tebuconazole and azoxystrobin to provide both curative and protectant activity against chocolate spot and rust
- Increased green leaf retention produces yield benefits
- For use on both winter and spring crops