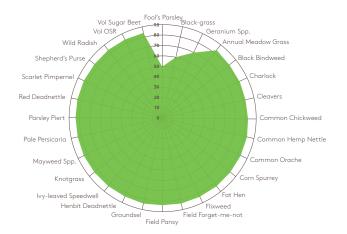

# HURRICANESC

ADAM

HURRICANE<sup>®</sup> SC is a residual herbicide for use in cereals to control a broad spectrum of broad-leaved weeds.

It is also a key active in black-grass programmes and contributes towards annual meadowgrass control when mixed with partner products.

#### **Key Benefits**

- Broad spectrum broad-leaved weed activity
- Proven additive benefit in black-grass programmes
- Flexible; residual activity provides enhanced weed control even in dry soils where germination is protracted